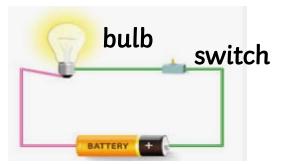

## Circuit

wire

# battery

### Key knowledge:

- Many everyday appliances rely on electricity for them to work.
- Some appliances need to be plugged into a socket (mains electricity).
- Some appliances have a battery to make them to work.
- Electricity can be dangerous and appliances must be used safely.
- A simple circuit contains using batteries, bulbs and wires to make it work.