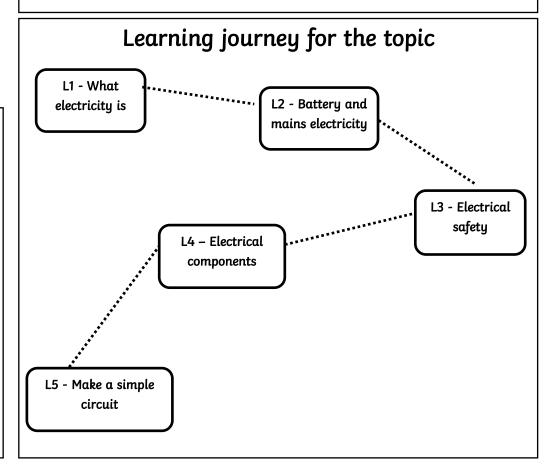

## Year 2

# Electricity

## Circuit

wire



# battery

### Key knowledge:

- Many everyday appliances rely on electricity for them to work.
- Some appliances need to be plugged into a socket (mains electricity).
- Some appliances have a battery to make them to work.
- Electricity can be dangerous and appliances must be used safely.
- A simple circuit contains using batteries, bulbs and wires to make it work.

#### Prior knowledge:

- The Sun is a natural source of light.
- Artificial light sources give us different types of light bright/dull
- Darkness means there is no light source.

Key vocabulary:PowerBulbElectricityAppliancesSwitchBatterySocketWireMainsCircuitSafety